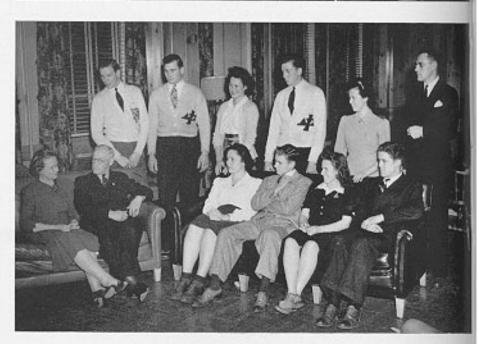

Vocational Students

HAROLD HAWKER President

Standing — Shirley Nielsen, Robert Bayloss, Arletta Larsen, Dale Smith, Maren Andersen, Harold Hawker, Sitting—Mrs, Bertha Frank, E. J. Potter, Virginia Keil, Edward Prater, Louise Ballantyna, Royal Anderson. The eighty some vocational students have really made this a gala year. Their organization has operated as a closely knit unit and they have gained more power for themselves than any vocational students in former years. The understanding Harold Hawker, president, put in a great deal of time trying to get more activities and social functions for the vocational students. His first aide was fiery Ralph Adams, who succeeded Edward Prater as vice-president for the second semester. Maren Anderson held the secretarial position and Virginia Keil filled the responsible job of treasurer. The entire vocational class was the power behind these four. They sponsored "Ye Olde Barn Dance," a Snow Dance, and a "Girls' Choice Dance," All of the new activities that they have introduced they hope will be continued in the years to come.